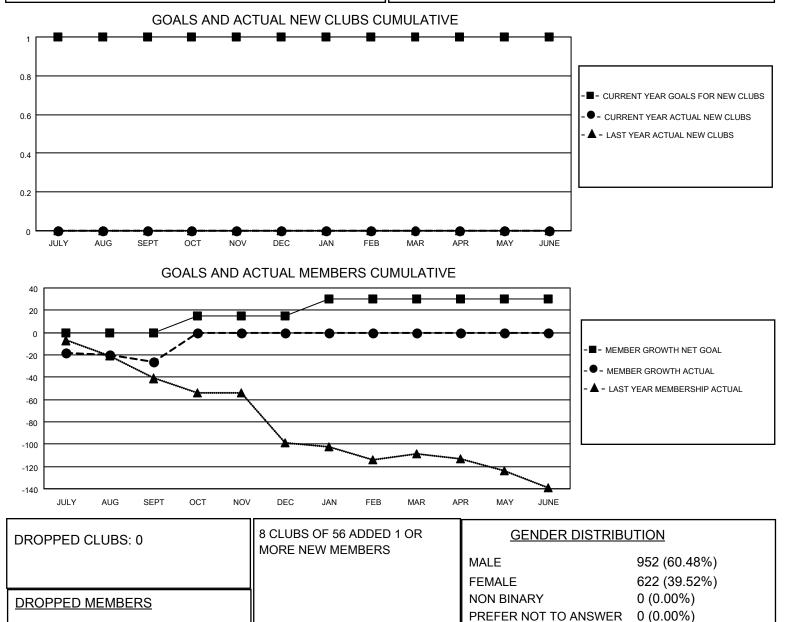

## LOCATION CONNECTICUT

District 23 C

Results as of: 9/30/2021

| Clubs                 |               |           |               | Members               |                        |                         |                                                    |
|-----------------------|---------------|-----------|---------------|-----------------------|------------------------|-------------------------|----------------------------------------------------|
| RESULTS FOR 2021-2022 |               |           |               | RESULTS FOR 2021-2022 |                        |                         |                                                    |
| QUARTER               | NEW CLUB GOAL | NEW CLUBS | DROPPED CLUBS | QUARTER MEME          | BER GROWTH NET<br>GOAL | MEMBER GROWTH<br>ACTUAL | DROPPED<br>MEMBERS ACTUAL<br>(including transfers) |
| JULY/AUG/SEPT         | 1             | 0         | 0             | JULY/AUG/SEPT         | 0                      | 23                      | 40                                                 |
| OCT/NOV/DEC           | 0             | 0         | 0             | OCT/NOV/DEC           | 15                     | 0                       | 0                                                  |
| JAN/FEB/MAR           | 0             | 0         | 0             | JAN/FEB/MAR           | 15                     | 0                       | 0                                                  |
| APR/MAY/JUNE          | 0             | 0         | 0             | APR/MAY/JUNE          | 0                      | 0                       | 0                                                  |

OTHER TOTAL

DECEASED

CLUB CANCELLED

CLICK HERE FOR CUMULATIVE

MEMBERSHIP DATA

4 0

36

40